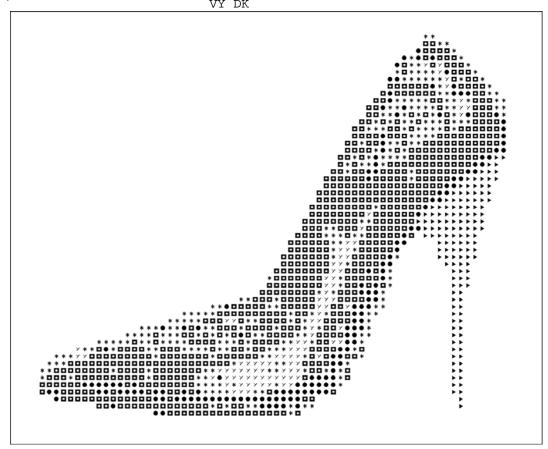

Fabric: Aida 14, White

66w X 54h Stitches

**Size(s):** 14 Count, 4-5/8w

X = 3-3/4h in

11 Count, 6w X 4-

7/8h in

18 Count, 3-5/8w

X 3h in

22 Count, 3w X 2-

3/8h in

## Floss Used for Full Stitches:

| Symbol | Strands | Type | Number | Color                 |
|--------|---------|------|--------|-----------------------|
| •      | 2       | DMC  | 310    | Black                 |
| *      | 2       | DMC  | 317    | Pewter Gray           |
|        | 2       | DMC  | 3371   | Black Brown           |
| Y      | 2       | DMC  | 3756   | Baby Blue-UL<br>VY LT |
| •      | 2       | DMC  | 3777   | Terra Cotta-          |