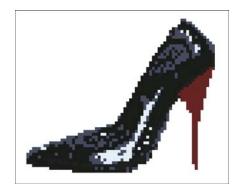

## Do Me Shoe, a design by Cynthia Armistead

I created this for my dear friend Brenda, who adores high heels (and looks great in them).

This pattern was created to be distributed freely. It may not be sold, included in any collection that is sold, etc.